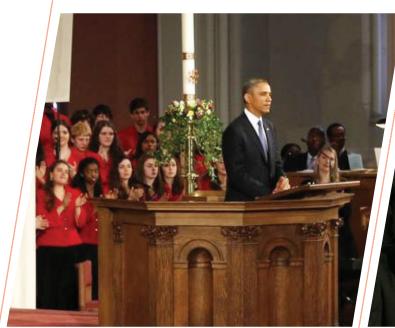

# LEADERSHIP

Tim Ferguson

David C. Howse

Anthony Trecek-King

As we enter our eleventh season, Boston Children's Chorus has had the opportunity to reflect on the strides we have made towards fulfilling our vision of a more connected Boston. We welcomed more singers than ever before, had our largest ever self-produced concert, commissioned a sophisticated choral work and performed its world premiere at the Institute of Contemporary Art, toured Southeast Asia, and most importantly answered our nation's call in the aftermath of the events at the Boston Marathon by participating at the Interfaith Service.

Tim Ferguson, Board President David C. Howse, Executive Director Anthony Trecek-King, Artistic Director

"I would like to thank BCC for their continued dedication to building a better Boston through song" --Thomas M. Menino, Mayor